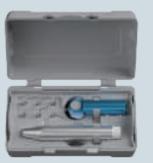

#### Sine wave drive

Avoids simulation caused by instantaneous current output; ensures comfortable treatment

Tips: G1 G2 G4 P1 P3 E4 universal wrench, EMS type handpiece

Satelec type tips

blue-ringed

Satelec type