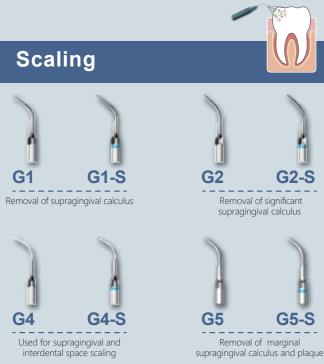

#### Sine wave drive

Avoids simulation caused by instantaneous current output; ensures comfortable treatment

Tips: G1 G2 G4 P1 P3 E4 universal wrench, EMS type handpiece

Satelec type tips

blue-ringed

Satelec type