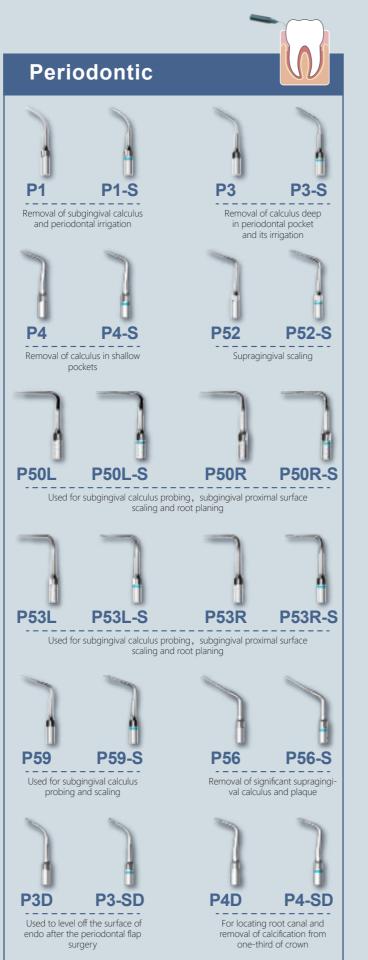

handpiece

Tips: E3-SD E5-S E7-S P4-S G1-S G2-S universal wrench, Satelec type handpiece

\*Satelec and EMS are trademarks of Acteon <sup>®</sup> and EMS <sup>®</sup>, respectively.