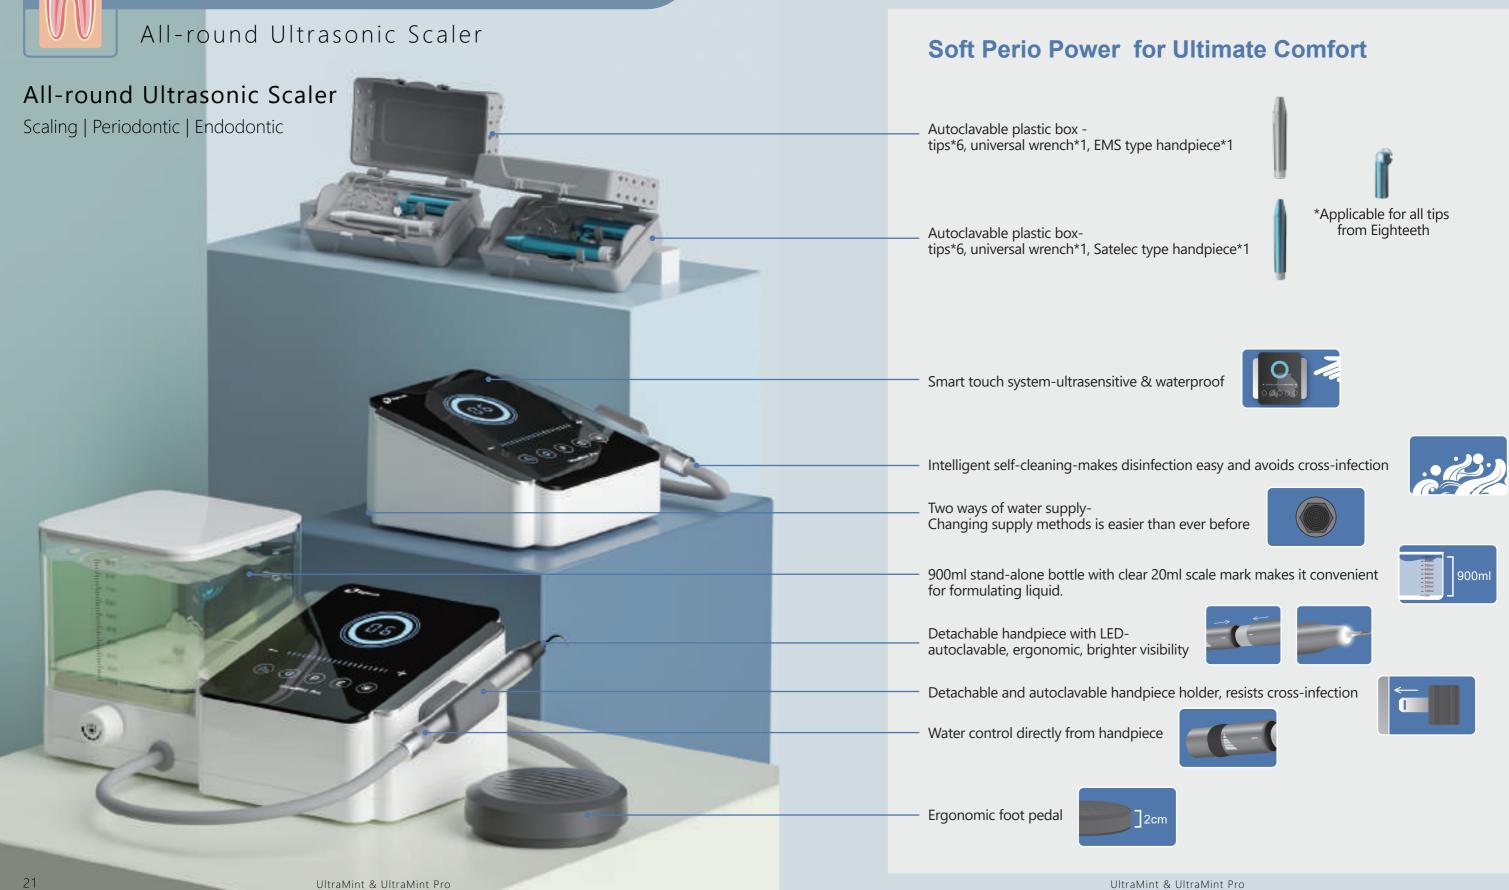

# UltraMint & UltraMint Pro

Satelec type

• EMS type

### Wide range of frequency: 25kHz-42kHz

 We are proud to give you two solutions to perform at your bestboth handpieces (EMS type and Satelec type) provided by Eighteeth are compatiable with UltraMint & UltraMint Pro.\* Scaling can be as convenient as you can imagine.

#### Sine wave drive

Avoids simulation caused by instantaneous current output; ensures comfortable treatment

Tips: G1 G2 G4 P1 P3 E4 universal wrench, EMS type handpiece

Satelec type tips

blue-ringed

Satelec type