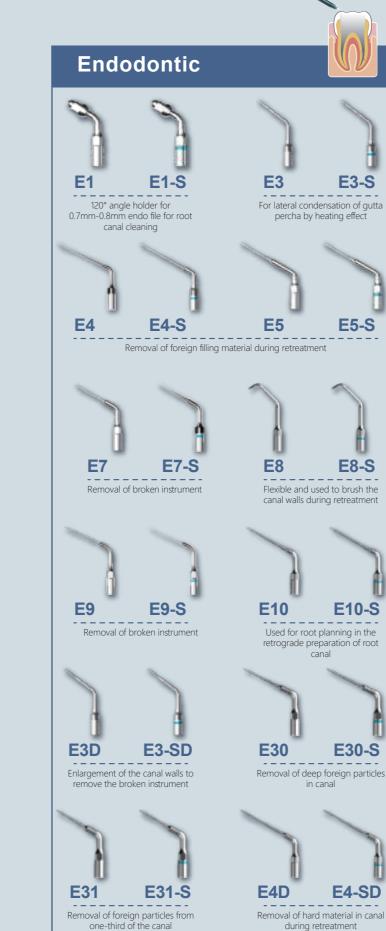

nd EMS are trademarks of  $\mathsf{Acteon}^{\texttt{B}}$  and  $\mathsf{EMS}^{\texttt{B}}$  , respectively.



# Al Engine — Scaling has never been so intelligent!

JltraMint & Ultr



Customized treatment based on tooth surface conditions

Elliptical stroke patterns with polishing effect



Digital controlled automatic frequence tracking Ensures machine works on optimim frequency



Smart touch control systemultrasensitive & waterproof



Intelligent degenerative feedback



#### Sine wave drive

Avoids simulation caused by instantaneous current output; ensures comfortable treatment





Tips: G1 G2 G4 P1 P3 E4 universal wrench, EMS type handpiece



Satelec type tips

blue-ringed

Satelec type

handpiece

Tips: E3-SD E5-S E7-S P4-S G1-S G2-S universal wrench, Satelec type handpiece







\*Satelec and EMS are trademarks of Acteon <sup>®</sup> and EMS <sup>®</sup>, respectively.

### Endodontic