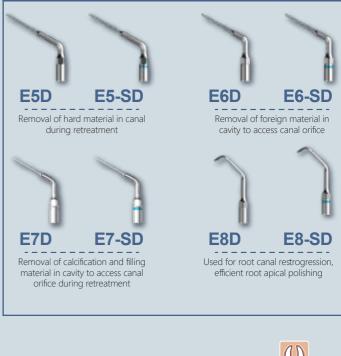

Al Engine — Scaling has never been so intelligent!

JltraMint & Ultr



Customized treatment based on tooth surface conditions

Elliptical stroke patterns with polishing effect



Digital controlled automatic frequence tracking Ensures machine works on optimim frequency



Smart touch control systemultrasensitive & waterproof



Intelligent degenerative feedback



#### Sine wave drive

Avoids simulation caused by instantaneous current output; ensures comfortable treatment





Tips: G1 G2 G4 P1 P3 E4 universal wrench, EMS type handpiece



Satelec type tips

blue-ringed

Satelec type

handpiece

Tips: E3-SD E5-S E7-S P4-S G1-S G2-S universal wrench, Satelec type handpiece







\*Satelec and EMS are trademarks of Acteon <sup>®</sup> and EMS <sup>®</sup>, respectively.

### Endodontic