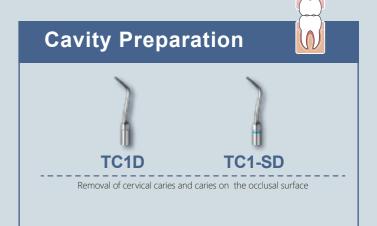

Engine — Scaling has never been so intelligent!

JltraMint & Ultr



Customized treatment based on tooth surface conditions

Elliptical stroke patterns with polishing effect



Digital controlled automatic frequence tracking Ensures machine works on optimim frequency



Smart touch control systemultrasensitive & waterproof



Intelligent degenerative feedback



#### Sine wave drive

Avoids simulation caused by instantaneous current output; ensures comfortable treatment





Tips: G1 G2 G4 P1 P3 E4 universal wrench, EMS type handpiece



Satelec type tips

blue-ringed

Satelec type

handpiece

Tips: E3-SD E5-S E7-S P4-S G1-S G2-S universal wrench, Satelec type handpiece







\*Satelec and EMS are trademarks of Acteon <sup>®</sup> and EMS <sup>®</sup>, respectively.

### Endodontic