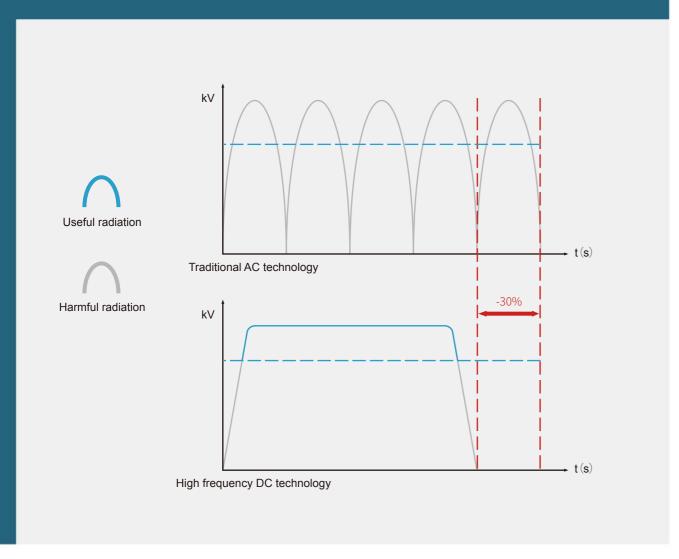

#### High frequency DC technology

Ultra-low radiation, the exposure dose is reduced by more than 30% compared with the standard generator, maximizing effective rays and greatly reducing the radiation intensity