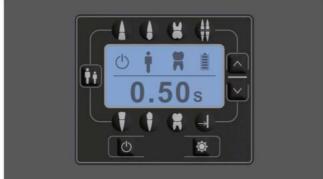

# Humanized and easy operation

Shoot different teeth, fine-tune the shooting time, and achieve personalized and precise control