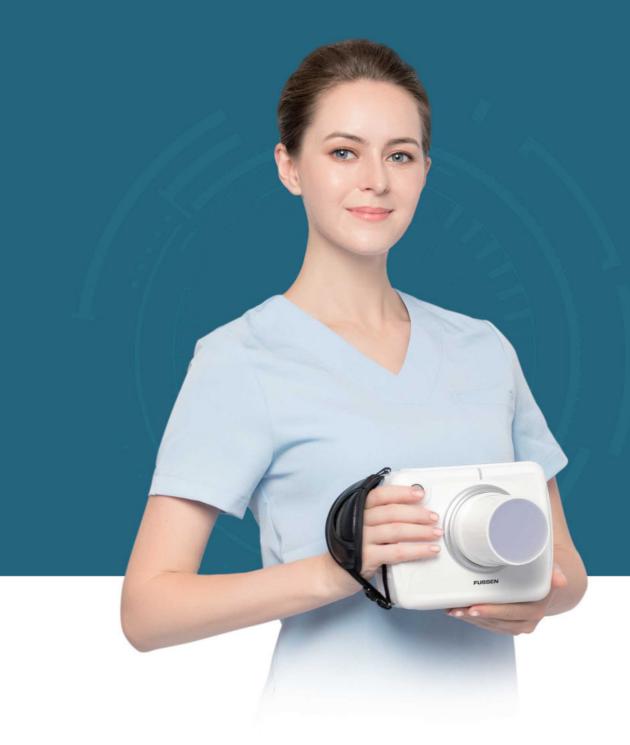

eter Portable X-ray machine

|                  |                  |                    | _ |
|------------------|------------------|--------------------|---|
| Tube Voltage     | Highest Voltage  | Tube Current       |   |
| 60KV             | 70KV             | 2mA                |   |
| Exposure Time    | Focus            | Anode Target Angle |   |
| 0.01-2s          | 0.4mm            | 12°                |   |
| Total Filtration | Battery Capacity |                    |   |
| 1.0mmAl          | 950mAh           |                    |   |

#### Fussen Technology Co.,Ltd

- 2 1F,3#Building ,Tongfuyu Industrial Zone, Taoyuan Street,Nanshan District, Shenzhen,China
- **(**) Tel:+86 755 2167 0890 813
- $\ \, \bigoplus \, \mathsf{Website} \colon \mathsf{www.fussengroup.com}$

# **FUSSEN**



Portable X-ray

A smart dental digital solution



#### High frequency DC technology

Ultra-low radiation, the exposure dose is reduced by more than 30% compared with the standard generator, maximizing effective rays and greatly reducing the radiation intensity



# High capacity lithium battery

950 mAh ultra high capacity battery, battery can be replaced, low cost of use



# Humanized and easy operation

Shoot different teeth, fine-tune the shooting time, and achieve personalized and precise control



# Small focus to get high definition images

High-voltage generator with 0.4mm focus, high-definition imaging, enjoy top quality