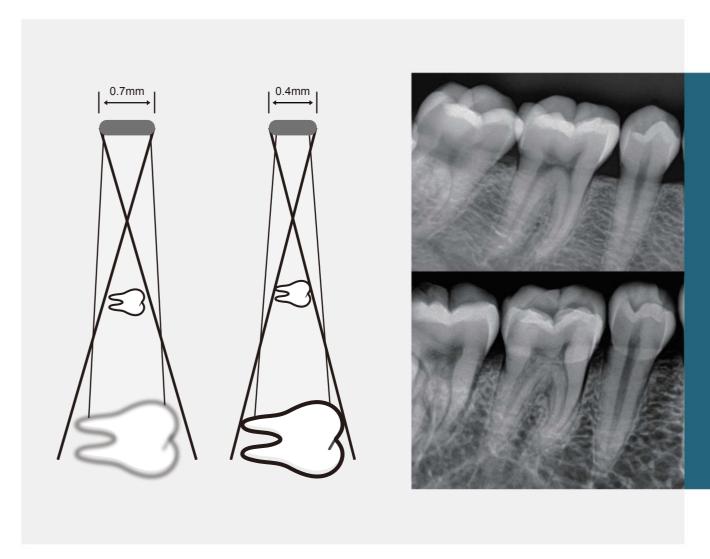

# Small focus to get high definition images

High-voltage generator with 0.4mm focus, high-definition imaging, enjoy top quality