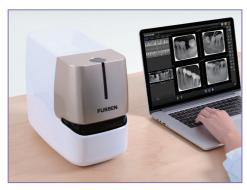

## **Imaging Plate Scanner F200**

Integrate smart digital dental equipment into your daily workflow.

Data export as DICOM, DICOMDIR, BMP & JPG.

Powerful, user friendly software.

The F200 Imaging Plate Scanner supports four different size PSP films from size 0 to 3 making it suitable for paediatric and adult patients. The design of the PSP films ensures maximum convenience and comfort for the dentist and the patient.

A highly adaptive software system supports DICOM and standard printers. Data can be exported as DICOM, DICOMDIR, BMP & JPG.