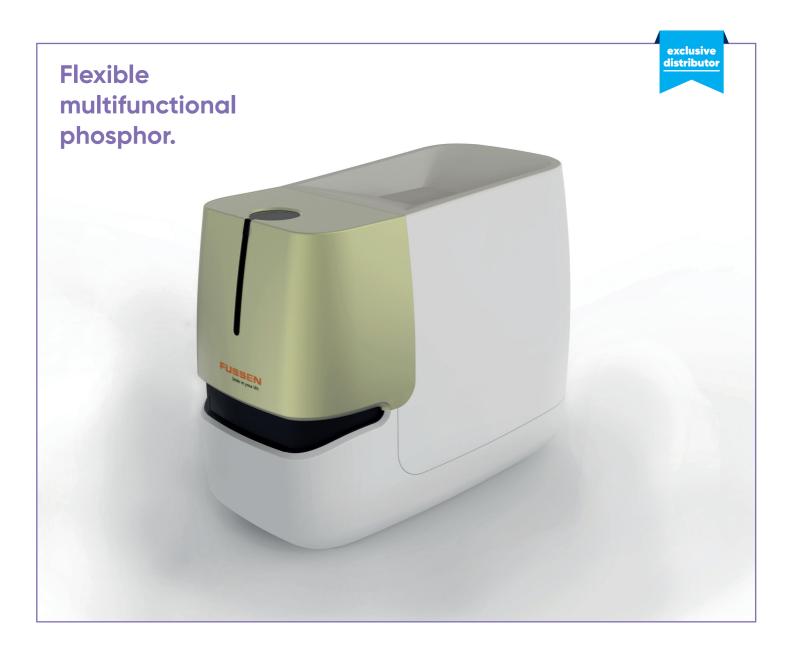

## **Imaging Plate Scanner F200**

Smart sensing processing and high definition X-ray images for your surgery.

Would you like to integrate smart digital dental equipment into your daily practicing? FUSSEN's latest digitalised intraoral imaging plate scanning and processing system provides you with high-definition X-ray images, ready to be modified and stored in just 7 seconds.

## **Imaging Plate Scanner F200**

Integrate smart digital dental equipment into your daily workflow.

Data export as DICOM, DICOMDIR, BMP & JPG.

Powerful, user friendly software.

The F200 Imaging Plate Scanner supports four different size PSP films from size 0 to 3 making it suitable for paediatric and adult patients. The design of the PSP films ensures maximum convenience and comfort for the dentist and the patient.