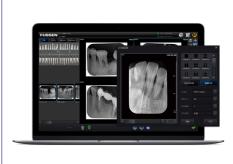

A highly adaptive software system supports DICOM and standard printers. Data can be exported as DICOM, DICOMDIR, BMP & JPG.