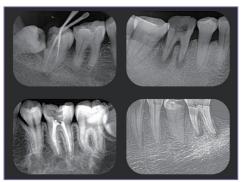

## **Imaging Plate Scanner F200**

Smart sensing processing and high definition X-ray images for your surgery.

Would you like to integrate smart digital dental equipment into your daily practicing? FUSSEN's latest digitalised intraoral imaging plate scanning and processing system provides you with high-definition X-ray images, ready to be modified and stored in just 7 seconds.

The F200 is fitted with high resolution scanning technology along with low resistance transport mechanisms to guarantee thousands of scans per film without any surface or image deterioration. With a thickness of only 0.1mm, the film design offers up to a 270 degree bend.